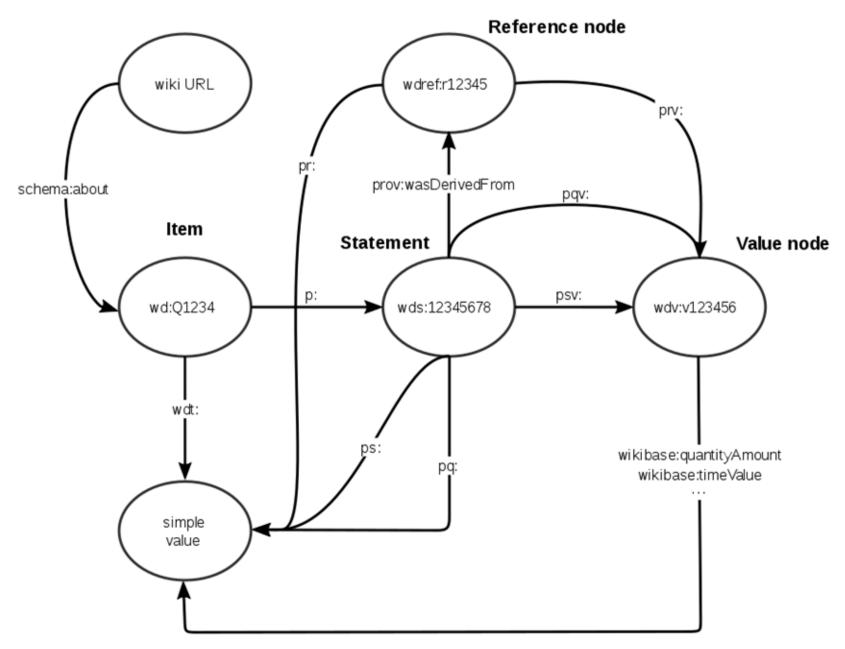

USC Viterbi
```

### Pluto Is Instance Of???



- owl:Thing
- dbo:Place
- dbo:Location
- wikidata:Q634
- dbo:CelestialBody
- dbo:Planet
- schema:Place
- umbel-rc:Planet
- yago:WikicatTrans-NeptunianObjects

#### Wikidata:

- Pluto was a planet until 2006-09-13
- Since 2006-09-13 it is a trans-Neptunian object



Information Sciences 1

deprecated

Statements

preferred

# RDF Data Model

# Edges Are Statements (Reification)



### **Truthy Statements**

### All statements with rank = preferred

if there are any such statements

### All statements with rank = normal

if there are no preferred statements and there are statements with rank = normal

Statements with rank = deprecated are not truthy

### **RDF Model**



### **RDF Model**



### Wikidata RDF Format

https://www.mediawiki.org/wiki/Wikibase/Indexing/RDF\_Dump\_Format

```
wd:Q3 a wikibase:Item;
  rdfs:label "The Universe"@en;
  skos:prefLabel "The Universe"@en;
  schema:name "The Universe"@en;
  schema:description "The Universe is big"@en;
  skos:altLabel "everything"@en;
  wdt:P2 wd:Q3;
  wdt:P7 "value1", "value2";
  p:P2 wds:Q3-4cclf2d1-490e-c9c7-4560-46c3cce05bb7;
  p:P7 wds:Q3-24bf3704-4c5d-083a-9b59-1881f82b6b37,
      wds:Q3-45abf5ca-4ebf-eb52-ca26-811152eb067c
```

### **RDF** Representation

### **RDF** Representation

```
wds:03-24bf3704-4c5d-083a-9b59-1881f82b6b37 a
                                                         Statement
   wikibase:Statement, wikibase:BestRank ;
        ps:P2 wd:Q3 ;
        wikibase:rank wikibase:Pre