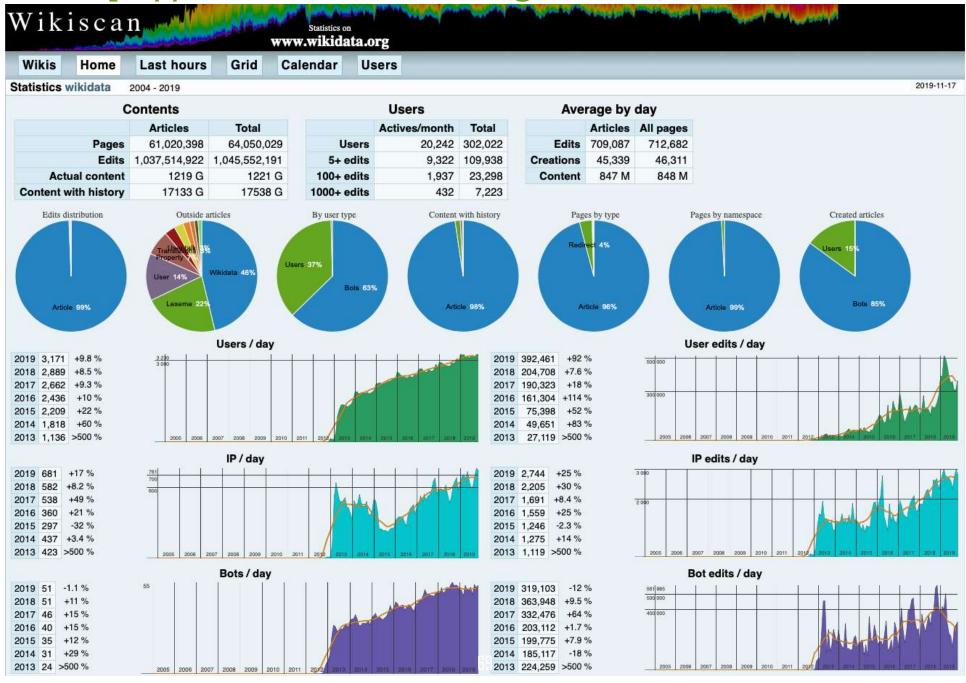

## Introduction To Wikidata (25-30 min)

Goals of the Wikidata project

The Wikidata data model

Comparison with DBpedia, YAGO and Cyc

Interesting statistics about Wikidata

Wikidata is a free, collaborative, multilingual, secondary database, collecting structured data to provide support for Wikipedia, Wikimedia Commons, the other wikis of the Wikimedia movement, and to anyone in the world.