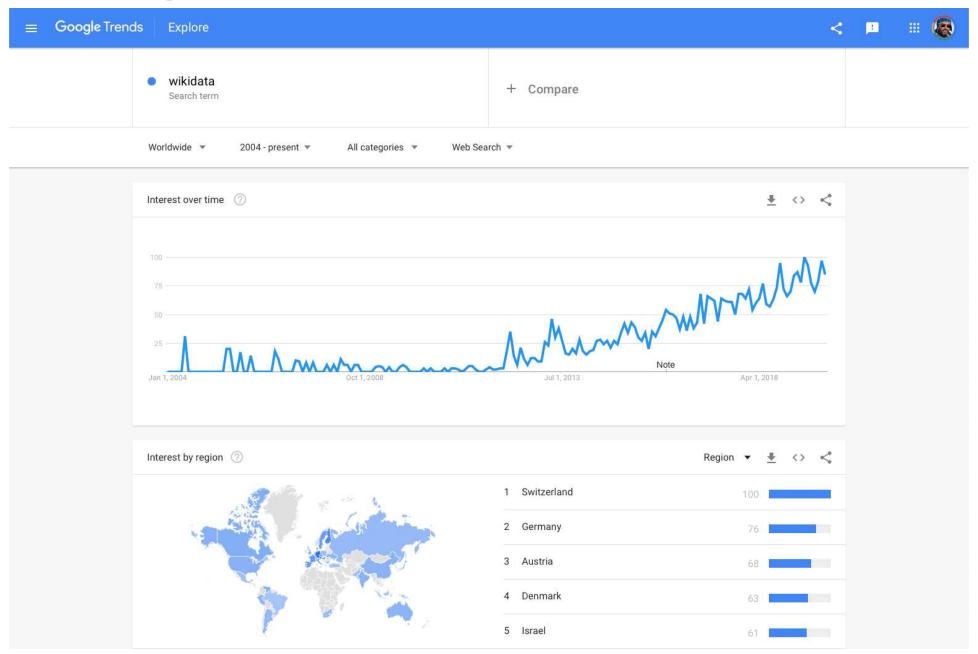

## Introduction To Wikidata (25-30 min)

Goals of the Wikidata project

The Wikidata data model

Comparison with DBpedia, YAGO and Cyc

Interesting statistics about Wikidata

Wikidata is a free, collaborative, multilingual, secondary database, collecting structured data to provide support for Wikipedia, Wikimedia Commons, the other wikis of the Wikimedia movement, and to anyone in the world.