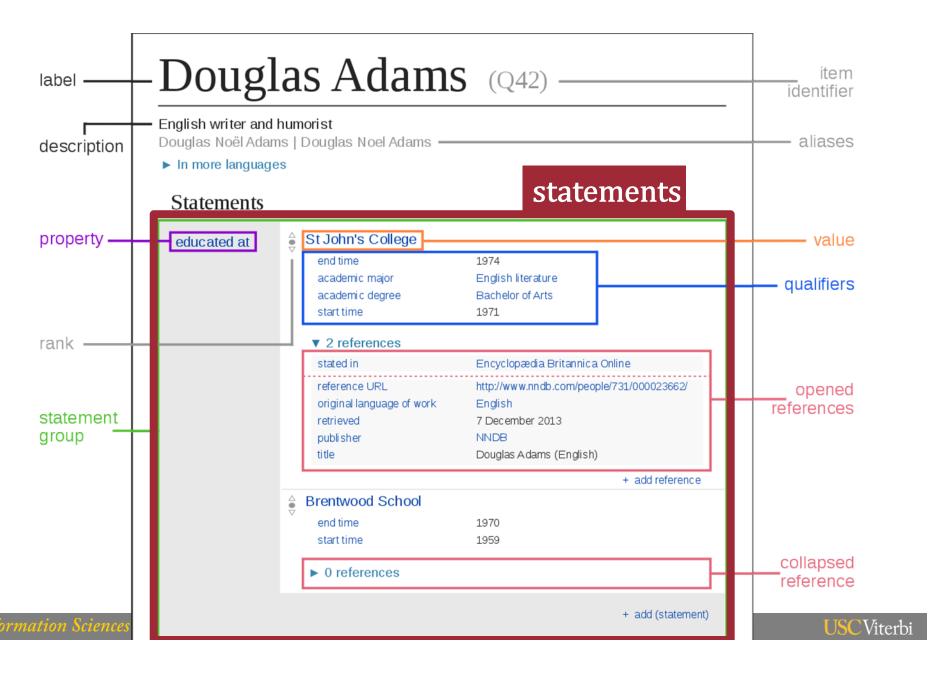

ption defined                                                 |                                                                                                   |
| Vietnamese<br>Chinese (China)<br>Simplified Chinese<br>Chinese (Hong<br>Kong)     | 自行车运动<br>單車運動<br>單車運動                                               | No description defined                                                                         |                                                                                                   |



## The Wikidata Data Model

## Wikidata Is A Knowledge Graph



#### **Data Model**



## Data Model: Identifier (q-node)



## Data Model: Multi-Lingual Labels



## Data Model: Multi-Lingual Aliases



## Data Model: Multi-Lingual Descriptions



## **Data Model: Statements**



## Data Model: Triples



## Data Model: Qualifiers



# Data Model: Qualifiers = property + value



### **Data Model: Claims**



## Data Model: References



## Data Model: Reference =

property+value



### Data Model: Statement Rank



## Wikidata Is A Knowledge Graph



#### Wikidata Architecture



### Wikibase API

Main page Get MediaWiki

Support User help

FAQ

Get extensions Tech blog Contribute

Technical manual

Support desk

Development

Code repository

MediaWiki.org

Community portal

Recent changes Translate content

Random page

Current issues

Sandbox

Print/export

Create a book

Download as PDF

Drintable version

Bug tracker

Code docs

Statistics

Communication

#### https://www.mediawiki.org/wiki/Wikibase/API





# Comparison With DBpedia, YAGO and Cyc

#### Wiki