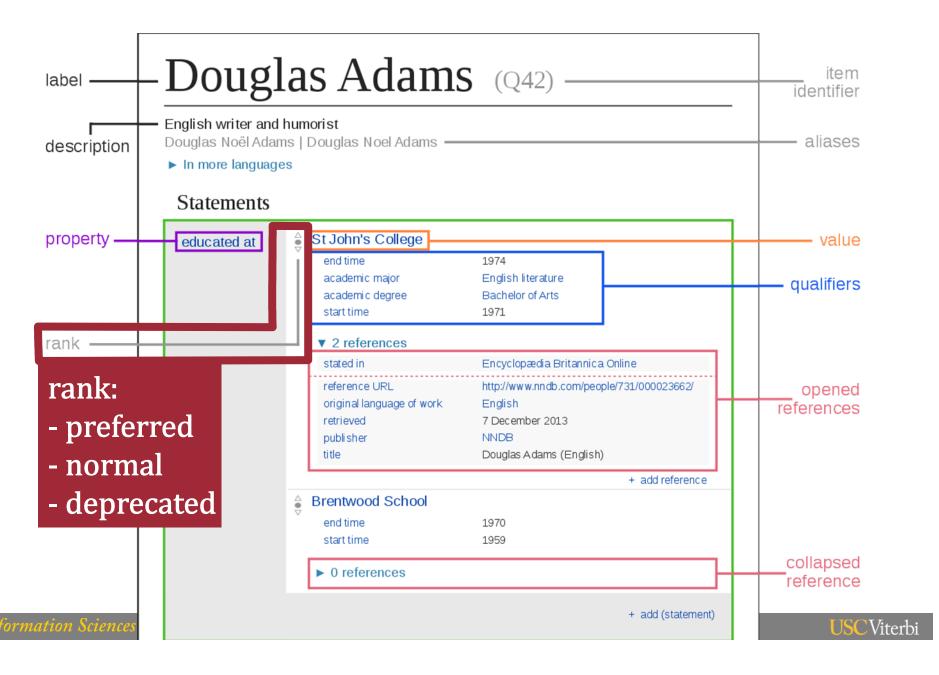

g)     | 自行车运动<br>單車運動<br>單車運動                                               | No description defined                                                                         |                                                                                                   |



## The Wikidata Data Model

## Wikidata Is A Knowledge Graph



#### **Data Model**



## Data Model: Identifier (q-node)



## Data Model: Multi-Lingual Labels



## Data Model: Multi-Lingual Aliases



## Data Model: Multi-Lingual Descriptions



## **Data Model: Statements**



## Data Model: Triples



## Data Model: Qualifiers



# Data Model: Qualifiers = property + value



### **Data Model: Claims**



## Data Model: References



## Data Model: Reference =

property+value



### Data Model: Statement Rank



## Wikidata Is A Knowledge Graph



#### Wikidata Architecture



### Wikibase API

Main page Get MediaWiki

Support User help

FAQ

Get extensions Tech blog Contribute

Technical manual

Support desk

Development

Code repository

MediaWiki.org

Community portal

Recent changes Translate content

Random page

Current issues

Sandbox

Print/export

Create a book

Download as PDF

Drintable version

Bug tracker

Code docs

Statistics

Communication

#### https://www.mediawiki.org/wiki/Wikibase/API





# Comparison With DBpedia, YAGO and Cyc

#### Wikidata Data Model

Dbpedia and YAGO: RDF Triples subject + property + value

Wikidata Statements

subject + property + value + qualifiers + references

## DBPedia & YAGO: Built From Wikipedia



## Wikidata: Crowdsourced + Bots





## Wikidat