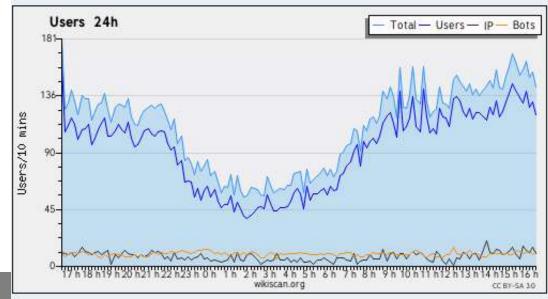

Time
     wikibase:timeCalendarModel
<http://www.wikidata.org/entity/Q1985727> .
v:cb213eea7a0b90d1d7f65c6eabfab9da a wikibase:QuantityValue ;
  wikibase:quantityAmount "+123"^^xsd:decimal;
                                                              Quantity
  wikibase:quantityUpperBound "+124"^^xsd:decimal ;
                                                                Value
  wikibase:quantityLowerBound "+122"^^xsd:decimal ;
  wikibase:quantityUnit <a href="http://www.wikimedia.org/entity/Q199">http://www.wikimedia.org/entity/Q199</a>.
```

# Wikidata Statistics

### https://grafana.wikimedia.org/d/00000175/



# **Google Trends**



### https://wikidata.wikiscan.org



### https://wikidata.wikiscan.org/hours



~10 edits/second





Main page

Community portal Project chat

Create a new Item

Create a new Lexeme

Recent changes

Random Item

Query Service Nearby

Help

Donate

Print/export

Create a book Download as PDF

Printable version

Tools

What links here Related changes Special pages Permanent link

Page information

In Wikipedia

Add links

Project page Discussion

Read Edit Edit source View history

A English & Szeke

Search Wikidata

Q

Talk Preferences Beta Watchlist Contributions Log out

#### Wikidata:Status updates/2019 11 11

< Wikidata:Status updates

This is the Wikidata summary of the week before 2019-11-11.

#### Contents [hide]

- 1 Discussions
- 2 Events
- 3 Tool of the week
- 4 Other Noteworthy Stuff
- 5 Did you know?
- 6 Development
- 7 Monthly Tasks

https://www.wikidata.org/wiki/Wikidata: