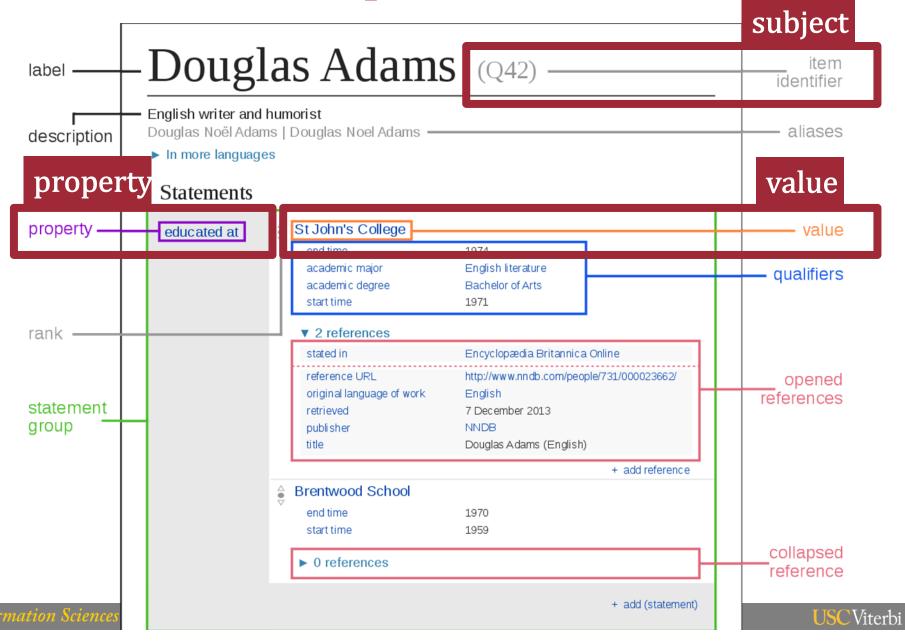

## **Data Model: Statements**

## Data Model: Triples

## Data Model: Qualifiers

### **Data Model: Claims**

## Data Model: References

### Data Model: Statement Rank