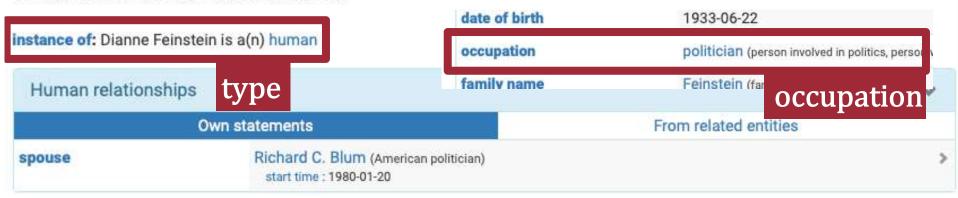

#### Kristabel Doebel-Hickok (Q19757547)

#### American bicycle racer

instance of: Kristabel Doebel-Hickok is a(n) human

| Statements             |                                                                                                |                       | ~ |
|------------------------|------------------------------------------------------------------------------------------------|-----------------------|---|
| Ow                     | n statements                                                                                   | From related entities |   |
| member of sports team  | Rally Cycling (United States women's cycling team) start time: 2019                            |                       | > |
|                        | Cylance Pro Cycling (United States women's cycling team)<br>start time: 2016<br>end time: 2018 |                       | > |
|                        | Team TIBCO (women's cycling team)<br>start time : 2014<br>end time : 2015                      |                       | > |
| sport                  | cycle sport (competitive physical activity using bicycles)                                     |                       | > |
| country of citizenship | United States of America (federal republic in North America                                    | )                     | > |
| place of birth         | Marina del Rey (census designated place)                                                       |                       | > |
| date of birth          | 1989-04-28                                                                                     |                       | > |
| occupation             | sport cyclist (someone who competes in the sport of cycling)                                   |                       | > |
| sex or gender          | female (human gender (use with P21))                                                           |                       | > |
| Media                  |                                                                                                |                       | ~ |
| image                  | Krista Doebel-Hickok, Giro Rosa 2016.jpg  media legend: Au Tour d'Italie 2016 [fr]             |                       | > |