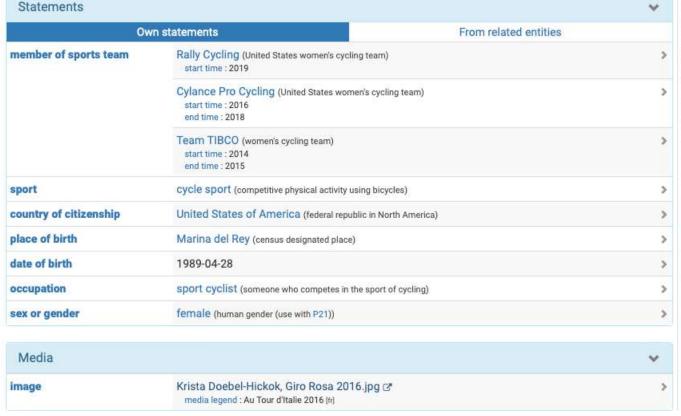

#### Kristabel Doebel-Hickok (Q19757547)

#### American bicycle racer

instance of: Kristabel Doebel-Hickok is a(n) human

| Statements             |                                                                                                |                       | ~ |
|------------------------|------------------------------------------------------------------------------------------------|-----------------------|---|
| Ow                     | n statements                                                                                   | From related entities |   |
| member of sports team  | Rally Cycling (United States women's cycling team) start time: 2019                            |                       | > |
|                        | Cylance Pro Cycling (United States women's cycling team)<br>start time: 2016<br>end time: 2018 |                       | > |
|                        | Team TIBCO (women's cycling team)<br>start time : 2014<br>end time : 2015                      |                       | > |
| sport                  | cycle sport (competitive physical activity using bicycles)                                     |                       | > |
| country of citizenship | United States of America (federal republic in North America                                    | )                     | > |
| place of birth         | Marina del Rey (census designated place)                                                       |                       | > |
| date of birth          | 1989-04-28                                                                                     |                       | > |
| occupation             | sport cyclist (someone who competes in the sport of cycling)                                   |                       | > |
| sex or gender          | female (human gender (use with P21))                                                           |                       | > |
| Media                  |                                                                                                |                       | ~ |
| image                  | Krista Doebel-Hickok, Giro Rosa 2016.jpg  media legend: Au Tour d'Italie 2016 [fr]             |                       | > |