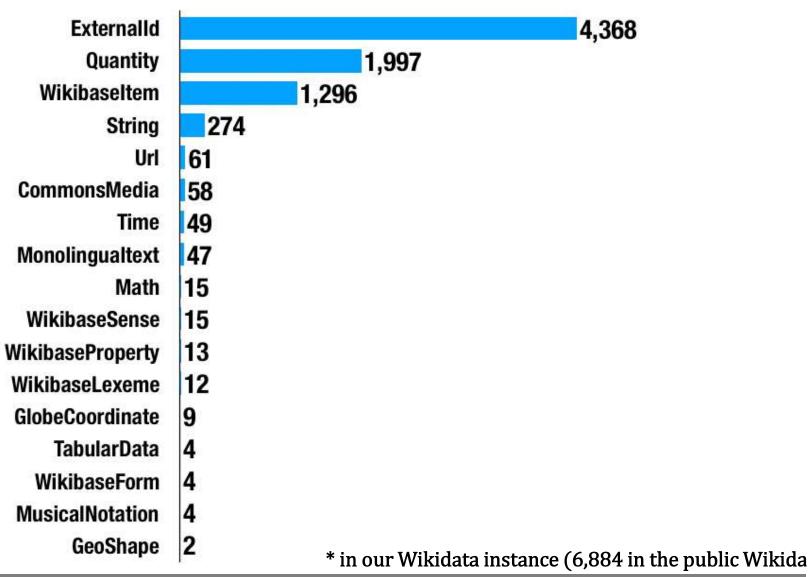

property: end time

property: refine date

property: has cause property: time index

property: identity of subject in context

property: subject has role

property: applies to jurisdiction

property: named as

property: statement disputed by

property: stated as

property: location property: has quality

property: quote

property : object has role

property: statement supported by

property: criterion used

property: series ordinal

exception to constraint: Newtontoppen (largest and highest mountain in Svalbard, Norway)

exception to constraint; JOSM (free software editor for OpenStreetMap data)

inverse

see also

service entry

9 statements >

date of official opening

location of final assembly

inverse property

dissolved, abolished or demolished

# Properties By Type (Total 8,228\*)



## **Property Explorer**

https://tools.wmflabs.org/prop-explorer/

| ikidata Property Explorer Hor                                                                                                                                                                                                                                                                                                                                                                                | ne | About |                                                                                                                                                                                                    |