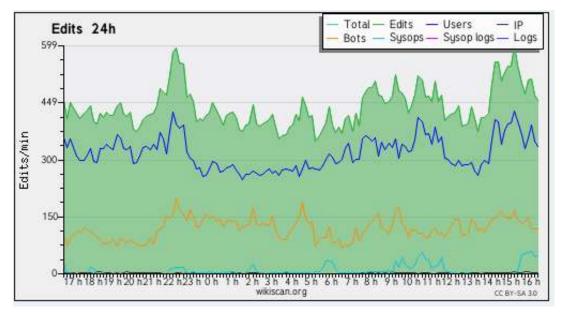

## Introduction To Wikidata (25-30 min)

Goals of the Wikidata project

The Wikidata data model

Comparison with DBpedia, YAGO and Cyc

Interesting statistics about Wikidata

Wikidata is a free, collaborative, multilingual, secondary database, collecting structured data to provide support for Wikipedia, Wikimedia Commons, the other wikis of the Wikimedia movement, and to anyone in the world.