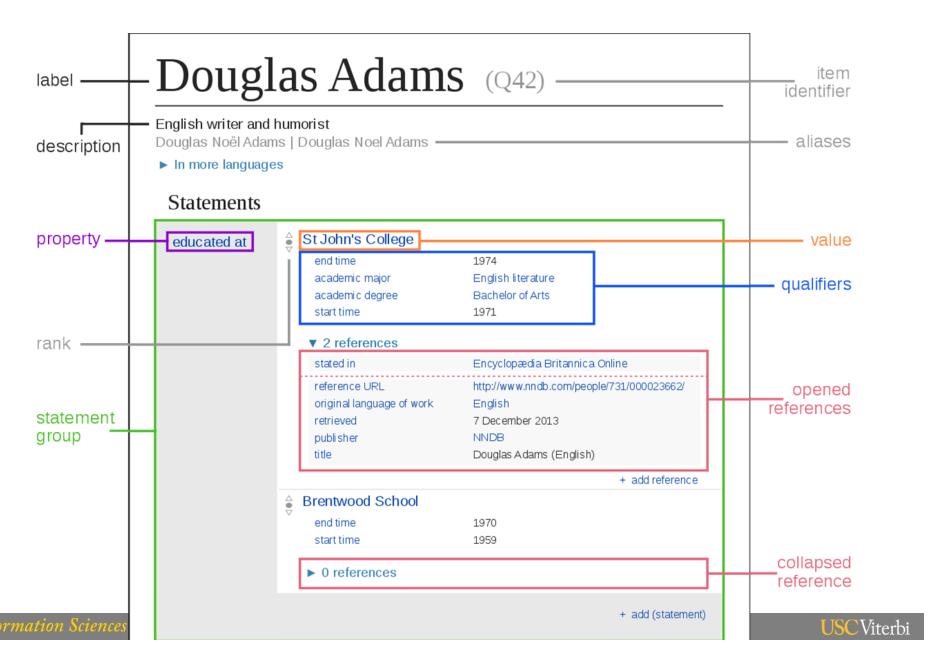

## **Data Model: Statements**

## Data Model: Qualifiers

# Data Model: Qualifiers = property + value

## Data Model: References

## Data Model: Reference =

property+value

### Data Model: Statement Rank