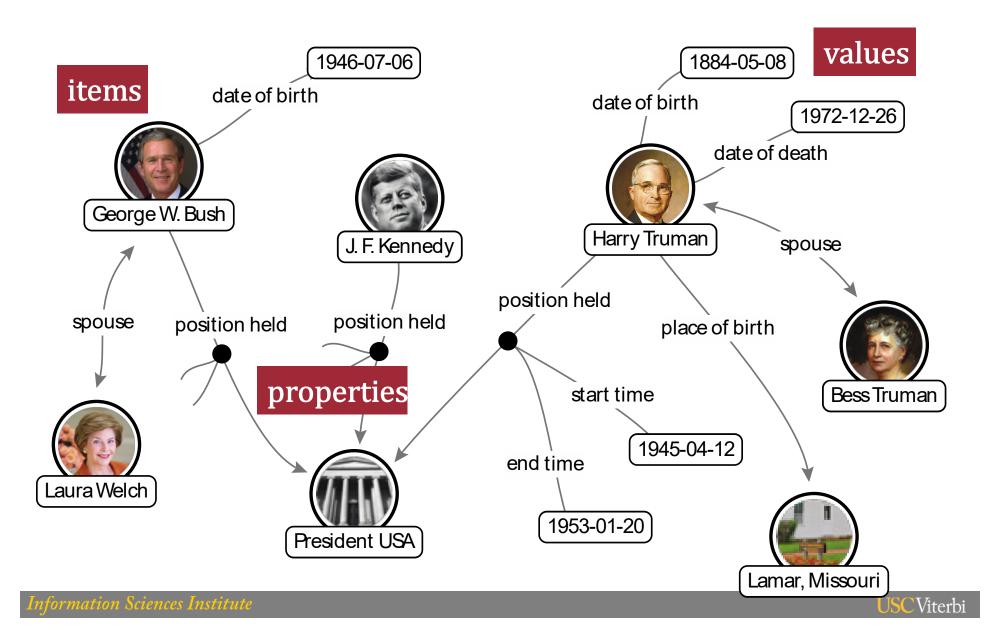

## The Wikidata Data Model

## Wikidata Is A Knowledge Graph

#### **Data Model**

## Data Model: Identifier (q-node)

## **Data Model: Statements**

## Data Model: Triples

## Data Model: Qualifiers

# Data Model: Qualifiers = property + value