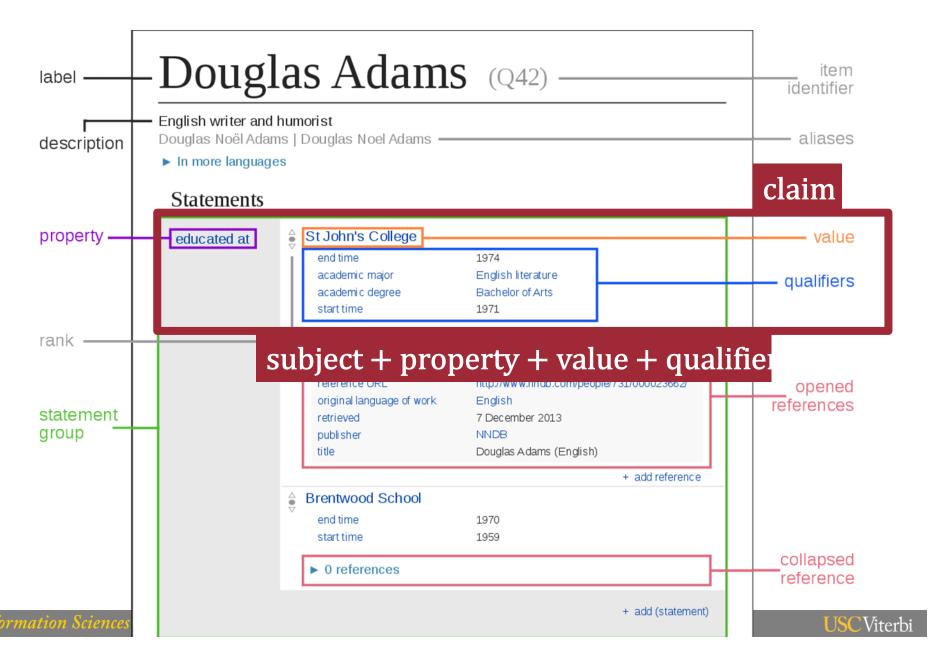

### **Data Model: Claims**

#### Wikidata Data Model

Dbpedia and YAGO: RDF Triples subject + property + value

Wikidata Statements

subject + property + value + qualifiers + references