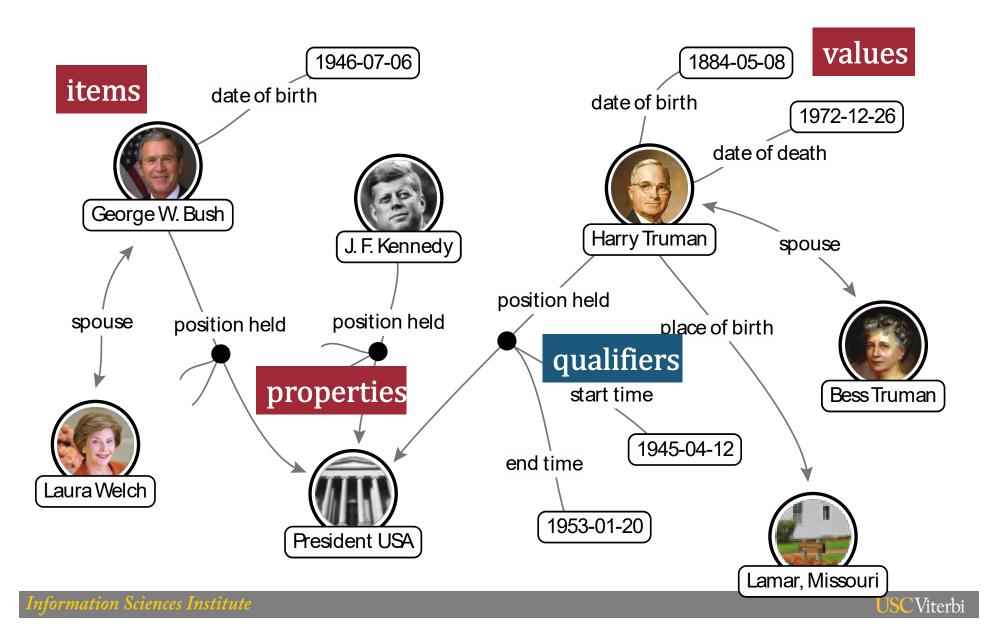

| No description defined                                                                         |                                                                                                   |



## The Wikidata Data Model

## Wikidata Is A Knowledge Graph



#### **Data Model**



## Data Model: Identifier (q-node)



## Data Model: Multi-Lingual Labels



## Data Model: Multi-Lingual Aliases



## Data Model: Multi-Lingual Descriptions



## **Data Model: Statements**



## Data Model: Triples



## Data Model: Qualifiers



# Data Model: Qualifiers = property + value



### **Data Model: Claims**



## Data Model: References



## Data Model: Reference =

property+value



### Data Model: Statement Rank



## Wikidata Is A Knowledge Graph



#### Wikidata Architecture



### Wikibase API

Main page Get MediaWiki

Support User help

FAQ

Get extensions Tech blog Contribute

Technical manual

Support desk

Development

Code repository

MediaWiki.org

Community portal

Recent changes Translate content

Random page

Current issues

Sandbox

Print/export

Create a book

Download as PDF

Drintable version

Bug tracker

Code docs

Statistics

Communication

#### https://www.mediawiki.org/wiki/Wikibase/API





# Comparison With DBpedia, YAGO and Cyc

#### Wikidata Data Model

Dbpedia and YAGO: RDF Triples subject + property + value

Wikidata Statements

subject + property + value + qualifiers + references

## DBPedia & YAGO: Built From Wikipedia



## Wikidata: Crowdsourced + Bots





## Wikidata Feeds Wikipedia Infoboxes



# Cyc