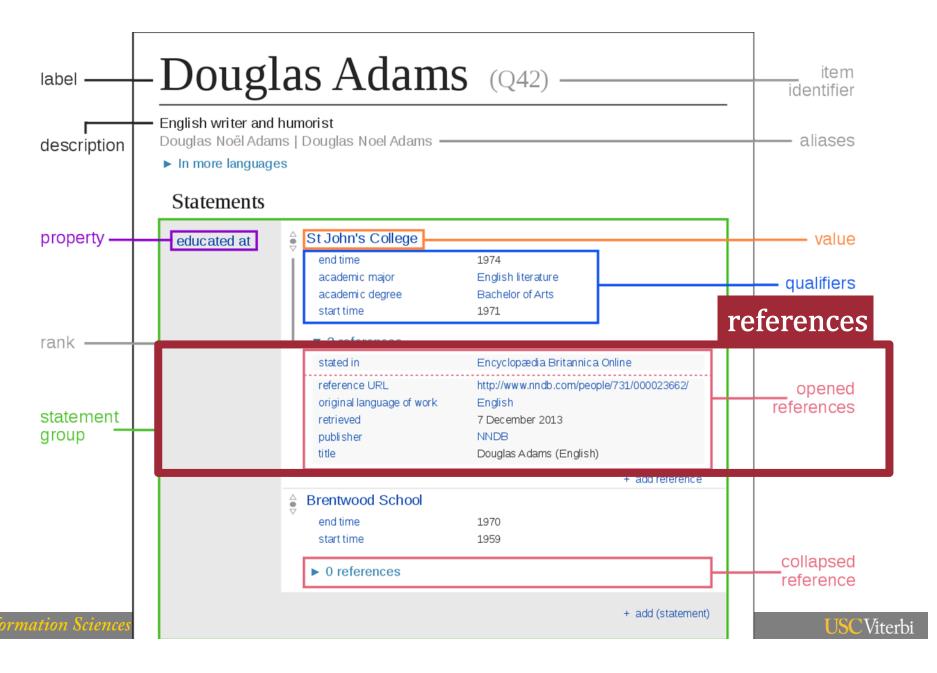

## Data Model: Identifier (q-node)

## Data Model: Multi-Lingual Labels

## Data Model: Multi-Lingual Aliases

## Data Model: Multi-Lingual Descriptions

## **Data Model: Statements**

## Data Model: Triples

## Data Model: Qualifiers

### **Data Model: Claims**

## Data Model: References

### Data Model: Statement Rank