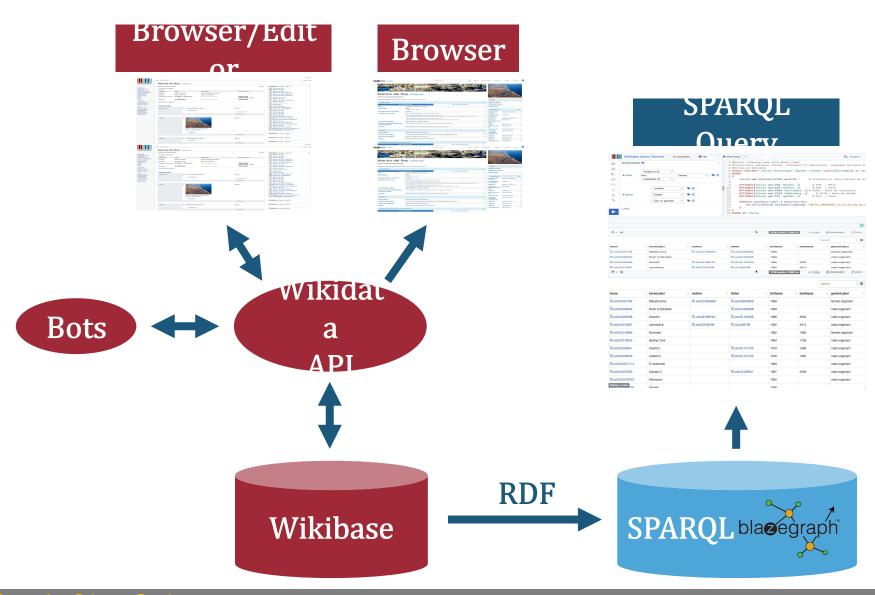

#### Wikidata Architecture

### Wikibase API

Main page Get MediaWiki

Support User help

FAQ

Get extensions Tech blog Contribute

Technical manual

Support desk

Development

#### https://www.mediawiki.org/wiki/Wikibase/API