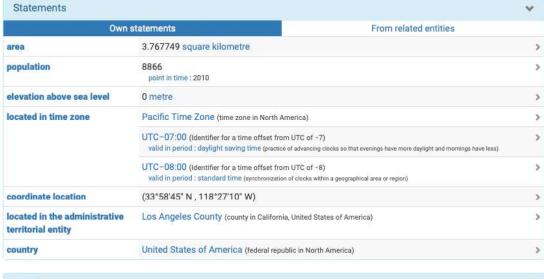

| Own s                                | tatements                                 | From related entities          |   |
|--------------------------------------|-------------------------------------------|--------------------------------|---|
| category of associated people        | Category:People from Marina del Rey, C    | alifornia (Wikimedia category) | ) |
| category for people born here        | Q21000701 (Wikimedia category)            |                                | > |
| category for people who died<br>here | Q21000703 (Wikimedia category)            |                                | ) |
| topic's main category                | Category:Marina del Rey, California (Wiki | media category)                | ) |
| Commons category                     | Marina del Rey, California 🗷              |                                | , |