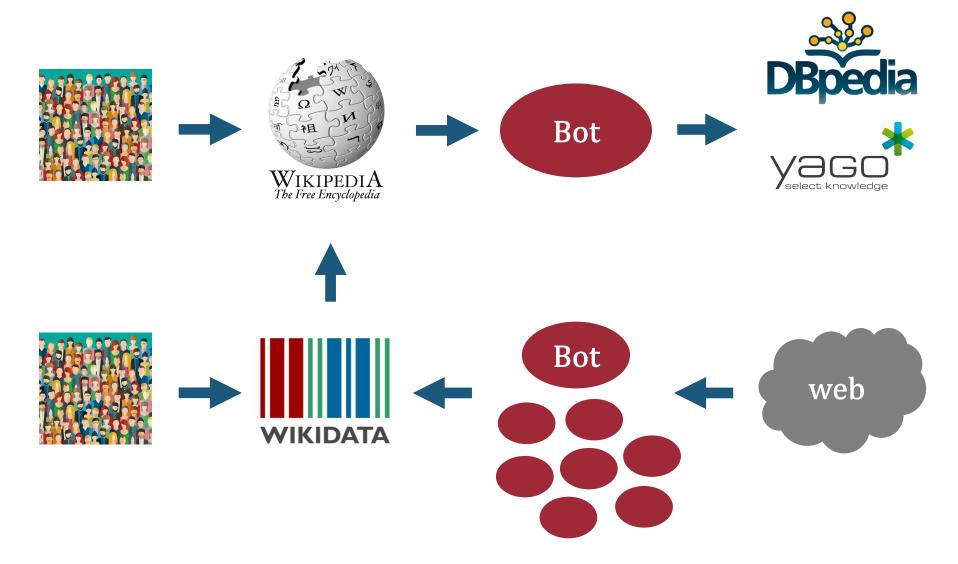

## DBPedia & YAGO: Built From Wikipedia

## Wikidata: Crowdsourced + Bots

## Wikidata Feeds Wikipedia Infoboxes