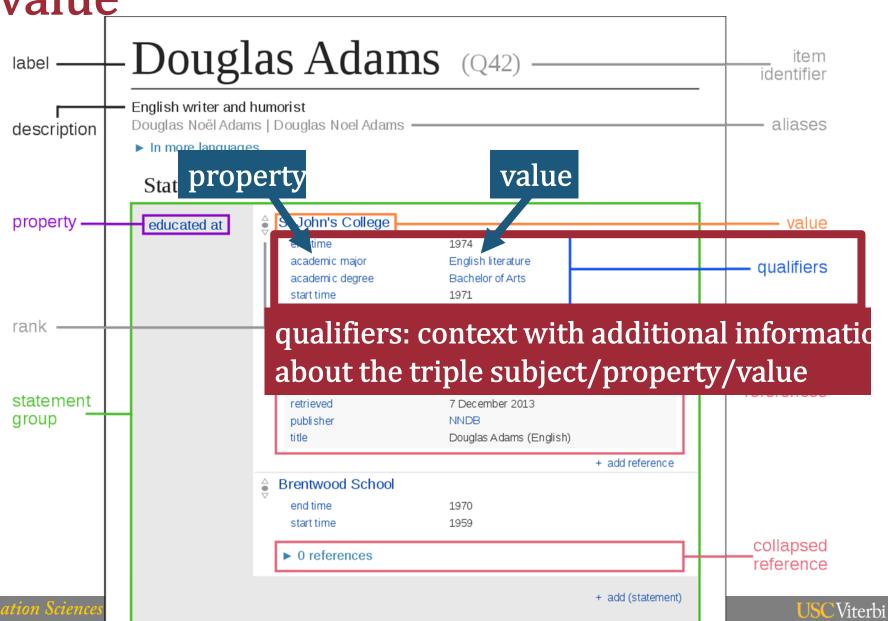

|
| Vietnamese<br>Chinese (China)<br>Simplified Chinese<br>Chinese (Hong<br>Kong)     | 自行车运动<br>單車運動<br>單車運動                                               | No description defined                                                                         |                                                                                                   |



## The Wikidata Data Model

## Wikidata Is A Knowledge Graph



#### **Data Model**



## Data Model: Identifier (q-node)



## Data Model: Multi-Lingual Labels



## Data Model: Multi-Lingual Aliases



## Data Model: Multi-Lingual Descriptions



## **Data Model: Statements**



## Data Model: Triples



## Data Model: Qualifiers



# Data Model: Qualifiers = property + value



### **Data Model: Claims**



## Data Model: References



## Data Model: Reference =

property+value



### Data Model: Statement Rank



## Wikidata Is A Knowledge Graph



#### Wikidata Architecture



### Wikibase API

Main page Get MediaWiki

Support User help

FAQ

Get extensions Tech blog Contribute

Technical manual

Support desk

Development

Code repository

MediaWiki.org

Community portal

Recent changes Translate content

Random page

Current issues

Sandbox

Print/export

Create a book

Download as PDF

Drintable version

Bug tracker

Code docs

Statistics

Communication

#### https://www.mediawiki.org/wiki/Wikibase/API





# Comparison With DBpedia, YAGO and Cyc

#### Wikidata Data Model

Dbpedia and YAGO: RDF Triples subject + property + value

Wikidata Statements

subjec