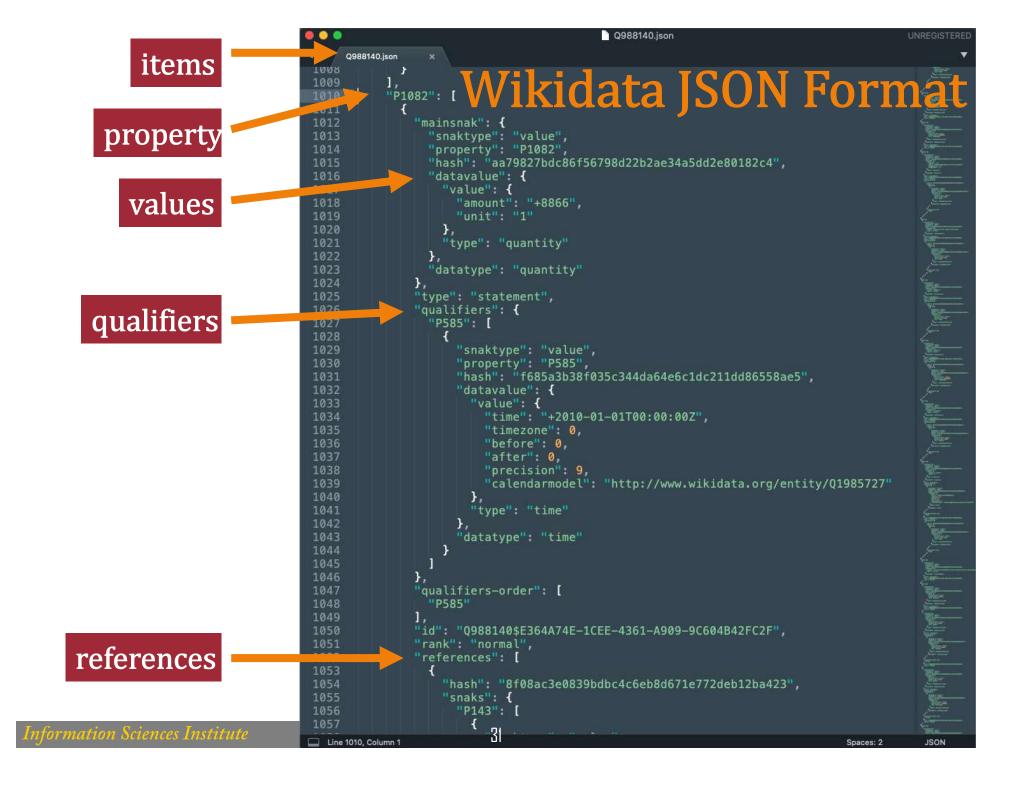

## **Data Model: Statements**

## Data Model: Triples

## Data Model: Qualifiers

# Data Model: Qualifiers = property + value

### **Data Model: Claims**

## Data Model: References

## Data Model: Reference =

property+value

### Data Model: Statement Rank