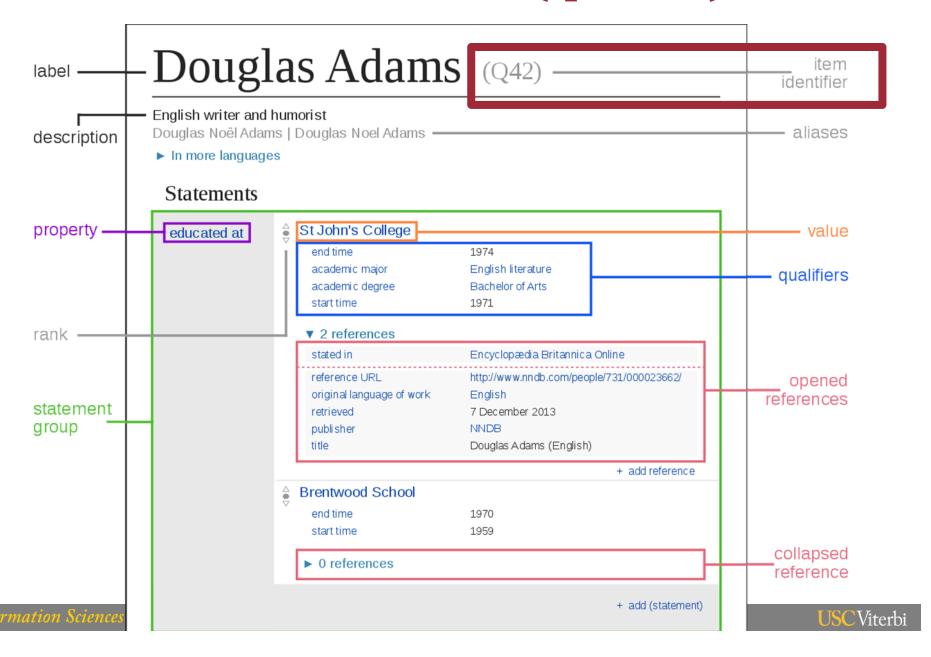

## **Data Model: Statements**

## Data Model: Qualifiers

# Data Model: Qualifiers = property + value

## Data Model: References

## Data Model: Reference =

property+value

### Data Model: Statement Rank