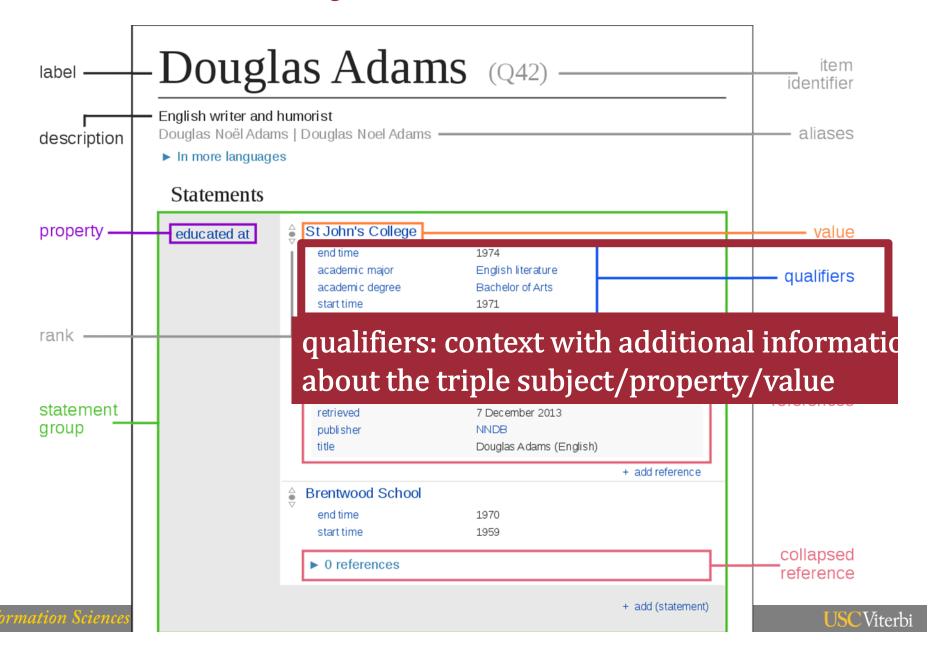

|                                                                                                   |
| Vietnamese<br>Chinese (China)<br>Simplified Chinese<br>Chinese (Hong<br>Kong)     | 自行车运动<br>單車運動<br>單車運動                                               | No description defined                                                                         |                                                                                                   |



## The Wikidata Data Model

## Wikidata Is A Knowledge Graph



#### **Data Model**



## Data Model: Identifier (q-node)



## Data Model: Multi-Lingual Labels



## Data Model: Multi-Lingual Aliases



## Data Model: Multi-Lingual Descriptions



## **Data Model: Statements**



## Data Model: Triples



## Data Model: Qualifiers



# Data Model: Qualifiers = property + value



### **Data Model: Claims**



## Data Model: References



## Data Model: Reference =

property+value



### Data Model: Statement Rank



## Wikidata Is A Knowledge Graph



#### Wikidata Architecture



### Wikibase API

Main page Get MediaWiki

Support User help

FAQ

Get extensions Tech blog Contribute

Technical manual

Support desk

Development

Code repository

MediaWiki.org

Community portal

Recent changes Translate content

Random page

Current issues

Sandbox

Print/export

Create a book

Download as PDF

Drintable version

Bug tracker

Code docs

Statistics

Communication

#### https://www.mediawiki.org/wiki/Wikibase/API





# Comparison With DBpedia, YAGO and Cyc

#### Wikidata Data Model

Dbpedia and YAGO: RDF Triples subject