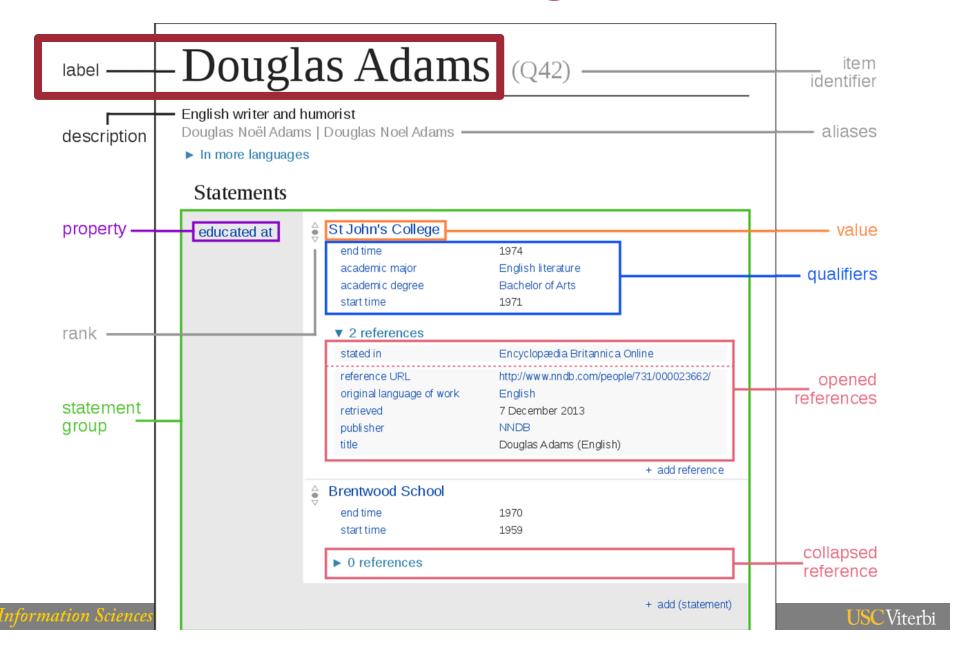

## **Data Model: Statements**

## Data Model: Triples

## Data Model: Qualifiers

# Data Model: Qualifiers = property + value

### **Data Model: Claims**

## Data Model: References

## Data Model: Reference =

property+value

### Data Model: Statement Rank