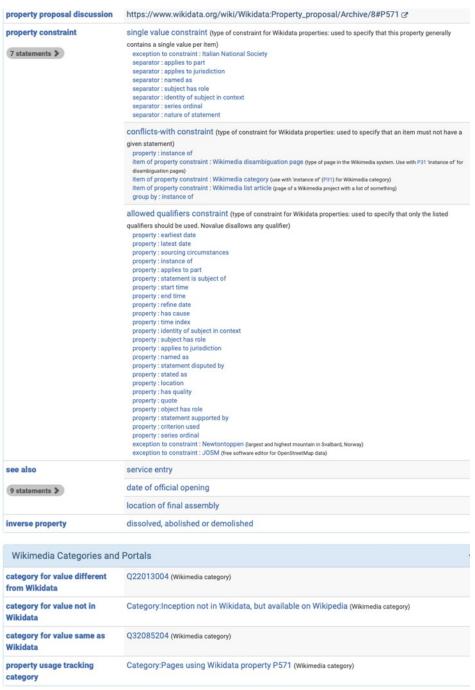

#### A secondary database

Wikidata records not just statements, but also their sources, and connections to other databases.