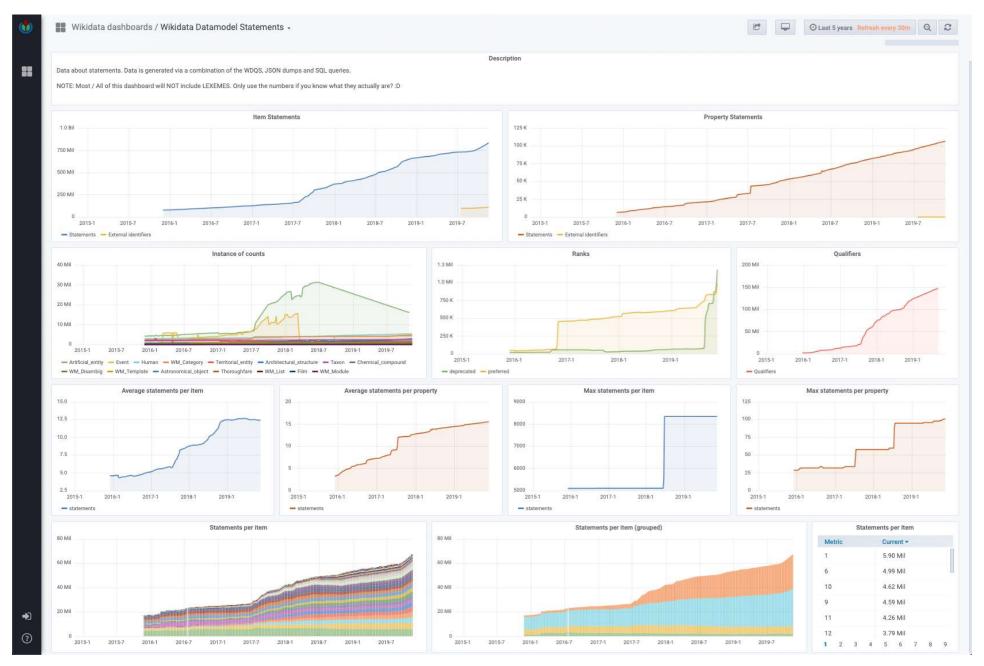

## Introduction To Wikidata (25-30 min)

Goals of the Wikidata project

The Wikidata data model

Comparison with DBpedia, YAGO and Cyc

Interesting statistics about Wikidata

Wikidata is a free, collaborative, multilingual, secondary database, collecting structured data to provide support for Wikipedia, Wikimedia Commons, the other wikis of the Wikimedia movement, and to anyone in the world.