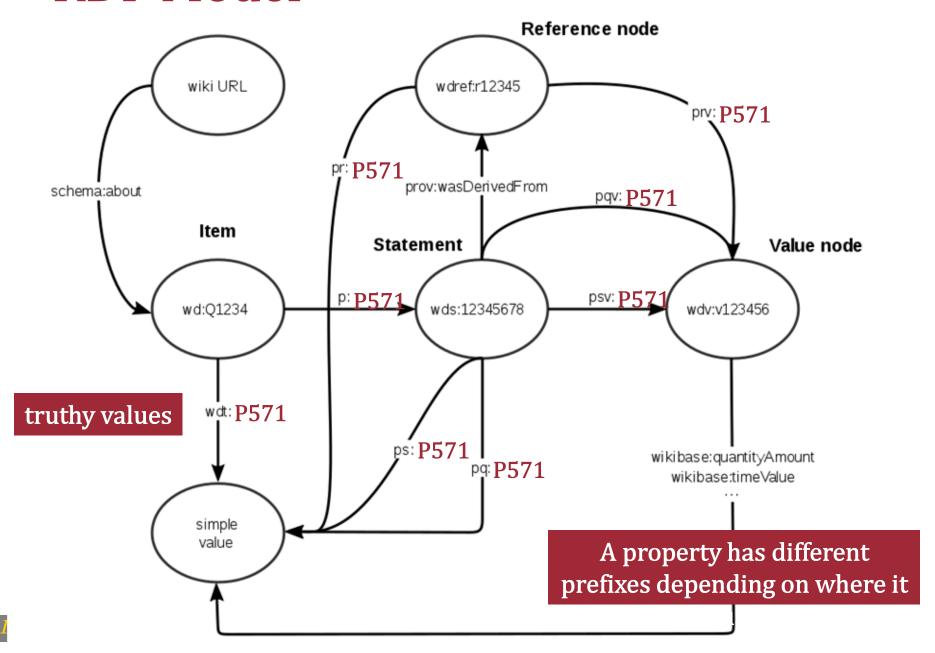

USC Viterbi
```

### Pluto Is Instance Of???



- owl:Thing
- dbo:Place
- dbo:Location
- wikidata:Q634
- dbo:CelestialBody
- dbo:Planet
- schema:Place
- umbel-rc:Planet
- yago:WikicatTrans-NeptunianObjects

#### Wikidata:

- Pluto was a planet until 2006-09-13
- Since 2006-09-13 it is a trans-Neptunian object



Information Sciences 1

deprecated

Statements

preferred

# RDF Data Model

# Edges Are Statements (Reification)



### **Truthy Statements**

### All statements with rank = preferred

if there are any such statements

### All statements with rank = normal

if there are no preferred statements and there are statements with rank = normal

Statements with rank = deprecated are not truthy

### **RDF Model**



### **RDF Model**



### Wikidata RDF Format

https://www.mediawiki.org/wiki/Wikibase/Indexing/RDF\_Dump\_Format

```
wd:Q3 a wikibase:Item;
  rdfs:label "The Universe"@en;
  skos:prefLabel "The Universe"@en;
  schema:name "The Universe"@en;
  schema:description "The Universe is big"@en;
  skos:altLabel "everything"@en;
  wdt:P2 wd:Q3;
  wdt:P7 "value1", "value2";
  p:P2 wds:Q3-4cclf2d1-490e-c9c7-4560-46c3cce05bb7;
  p:P7 wds:Q3-24bf3704-4c5d-083a-9b59-1881f82b6b37,
      wds:Q3-45abf5ca-4ebf-eb52-ca26-811152eb067c
```

### **RDF** Representation

### **RDF** Representation

```
wds:03-24bf3704-4c5d-083a-9b59-1881f82b6b37 a
                                                         Statement
   wikibase:Statement, wikibase:BestRank ;
        ps:P2 wd:Q3 ;
        wikibase:rank wikibase:PreferredRank ;