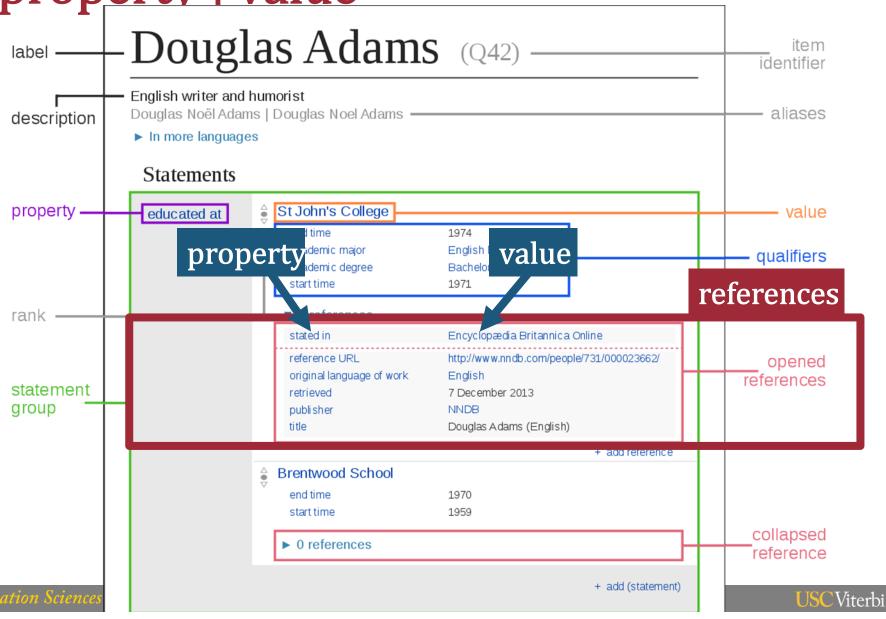

ed Chinese<br>Chinese (Hong<br>Kong)     | 自行车运动<br>單車運動<br>單車運動                                               | No description defined                                                                         |                                                                                                   |



## The Wikidata Data Model

## Wikidata Is A Knowledge Graph



#### **Data Model**



## Data Model: Identifier (q-node)



## Data Model: Multi-Lingual Labels



## Data Model: Multi-Lingual Aliases



## Data Model: Multi-Lingual Descriptions



## **Data Model: Statements**



## Data Model: Triples



## Data Model: Qualifiers



# Data Model: Qualifiers = property + value



### **Data Model: Claims**



## Data Model: References



## Data Model: Reference =

property+value



### Data Model: Statement Rank



## Wikidata Is A Knowledge Graph



#### Wikidata Architecture



### Wikibase API

Main page Get MediaWiki

Support User help

FAQ

Get extensions Tech blog Contribute

Technical manual

Support desk

Development

Code repository

MediaWiki.org

Community portal

Recent changes Translate content

Random page

Current issues

Sandbox

Print/export

Create a book

Download as PDF

Drintable version

Bug tracker

Code docs

Statistics

Communication

#### https://www.mediawiki.org/wiki/Wikibase/API





# Comparison With DBpedia, YAGO and Cyc

#### Wikidata Data Model

Dbpedia and YAGO: RDF Triples subject + property + value

Wikidata Statements

subject + property + value + qualifiers + references

## DBPedia & YAGO: Built From Wikipedia



## Wikidata: C