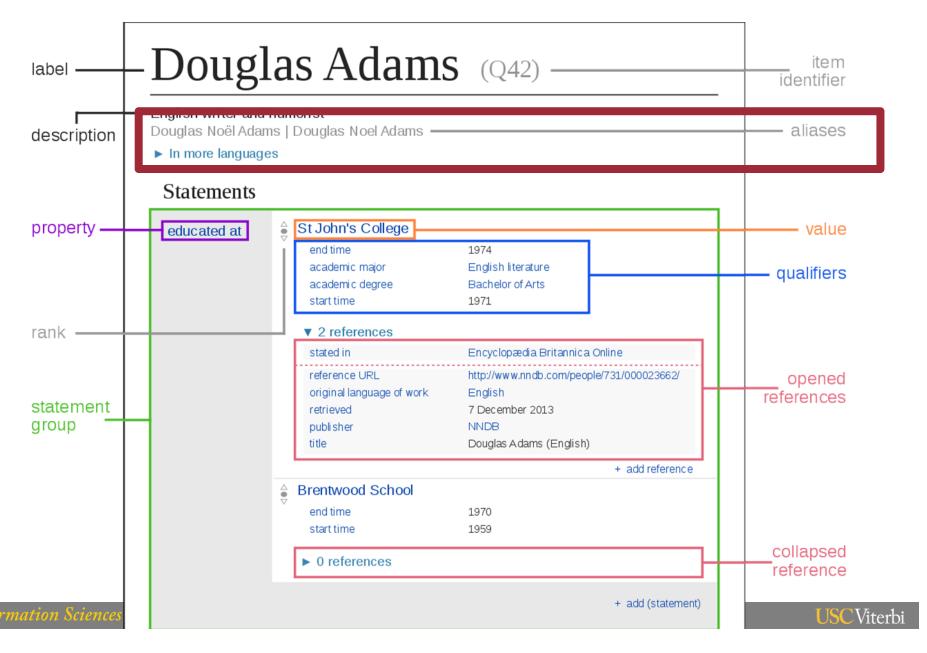

| No description defined  No description defined                                                 |                                                                                                   |
| Vietnamese<br>Chinese (China)<br>Simplified Chinese<br>Chinese (Hong<br>Kong)     | 自行车运动<br>單車運動<br>單車運動                                               | No description defined                                                                         |                                                                                                   |



## The Wikidata Data Model

## Wikidata Is A Knowledge Graph



#### **Data Model**



## Data Model: Identifier (q-node)



## Data Model: Multi-Lingual Labels



## Data Model: Multi-Lingual Aliases



## Data Model: Multi-Lingual Descriptions



## **Data Model: Statements**



## Data Model: Triples



## Data Model: Qualifiers



# Data Model: Qualifiers = property + value



### **Data Model: Claims**



## Data Model: References



## Data Model: Reference =

property+value



### Data Model: Statement Rank



## Wikidata Is A Knowledge Graph



#### Wikidata Architecture



### Wikibase API

Main page Get MediaWiki

Support User help

FAQ

Get extensions Tech blog Contribute

Technical manual

Support desk

Development

Code repository

MediaWiki.org

Community portal

Recent changes Translate content

Random page

Current issues

Sandbox

Print/export

Create a book

Download as PDF

Drintable version

Bug tracker

Code docs

Statistics

Communication

#### https://www.mediawiki