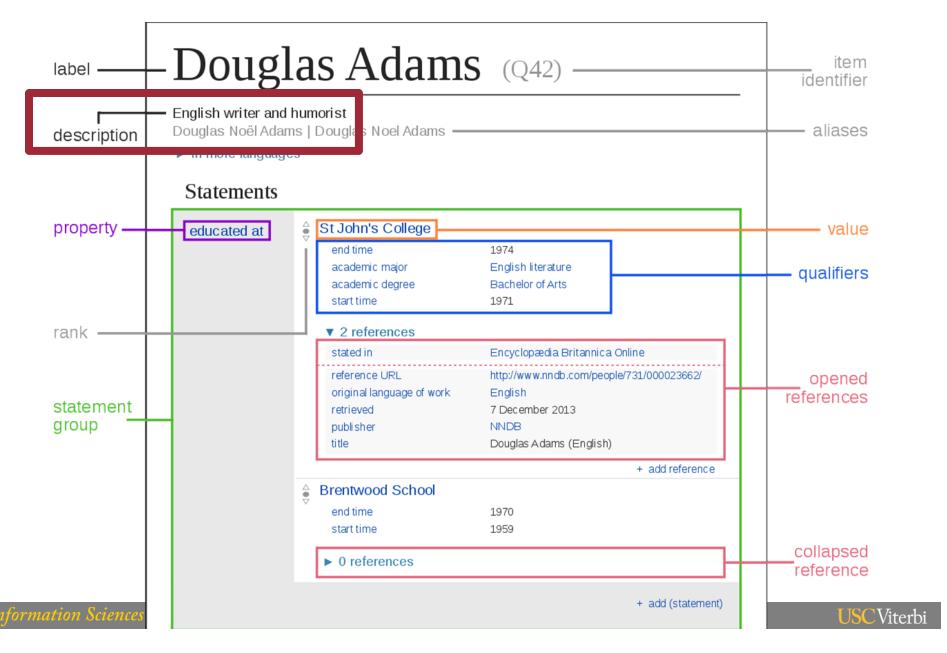

No description defined  No description defined                                                 |                                                                                                   |
| Vietnamese<br>Chinese (China)<br>Simplified Chinese<br>Chinese (Hong<br>Kong)     | 自行车运动<br>單車運動<br>單車運動                                               | No description defined                                                                         |                                                                                                   |



## The Wikidata Data Model

## Wikidata Is A Knowledge Graph



#### **Data Model**



## Data Model: Identifier (q-node)



## Data Model: Multi-Lingual Labels



## Data Model: Multi-Lingual Aliases



## Data Model: Multi-Lingual Descriptions



## **Data Model: Statements**



## Data Model: Triples



## Data Model: Qualifiers



# Data Model: Qualifiers = property + value



### **Data Model: Claims**



## Data Model: References



## Data Model: Reference =

property+value



### Data Model: Statement Rank



## Wikidata Is A Knowledge Graph



#### Wikidata Architecture



### Wikibase API

Main page Get MediaWiki

Support User help

FAQ

Get extensions Tech blog Contribute

Technical manual

Support desk

Development

Code repository

MediaWiki.org

Community portal

Recent changes Translate content

Random page

Current issues

Sandbox

Print/export

Create a book

Download as PDF

Drintable version

Bug tracker

Code docs

Statistics

Communication

#### https://www.mediawiki.org/wiki/Wikibase/API





# Comparison With