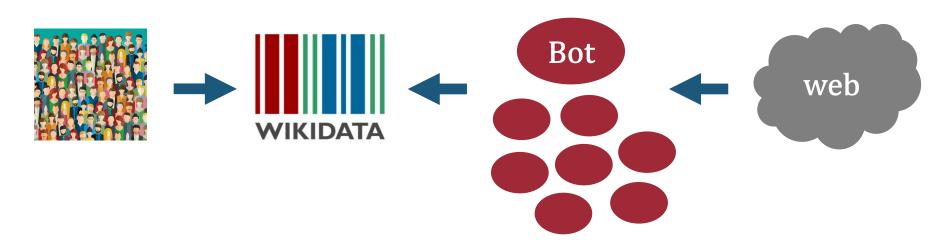

ement Rank



## Wikidata Is A Knowledge Graph



#### Wikidata Architecture



### Wikibase API

Main page Get MediaWiki

Support User help

FAQ

Get extensions Tech blog Contribute

Technical manual

Support desk

Development

Code repository

MediaWiki.org

Community portal

Recent changes Translate content

Random page

Current issues

Sandbox

Print/export

Create a book

Download as PDF

Drintable version

Bug tracker

Code docs

Statistics

Communication

#### https://www.mediawiki.org/wiki/Wikibase/API





# Comparison With DBpedia, YAGO and Cyc

#### Wikidata Data Model

Dbpedia and YAGO: RDF Triples subject + property + value

Wikidata Statements

subject + property + value + qualifiers + references

## DBPedia & YAGO: Built From Wikipedia



## Wikidata: Crowdsourced + Bots





## Wikidata Feeds Wikipedia Infoboxes



# Cyc <a href="https://www.cyc.com/">https://www.cyc.com/</a>



The Cyc Platform - Products - Resources - Careers - About Us -

Request A Demo

Customer Login

CYC'S KNOWLEDGE BASE > 10,000 predicates > 25M assertions

#### The World's Broadest and Deepest Common Sense Knowledge Base

#### Practical, Retargetable, and Reusable Real-World Knowledge

Cyc has the world's broadest and deepest common sense knowledge base (KB), by orders of magnitude. The KB is not a database – it consists of real world axioms that Cyc uses to reason about the world and understand your data. Cyc's KB includes more than 10,000 predicates, millions of collections and concepts, and more than 25 million assertions. When coupled with the inference engines, Cyc can quickly p